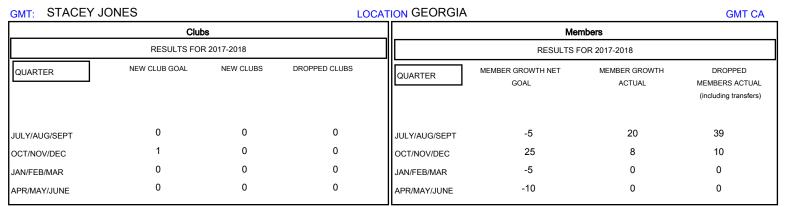

## MONTHLY MEMBERSHIP PROGRESS REPORT

District 18 N

Results as of: 11/30/2017

| DROPPED CLUBS: 0  DROPPED MEMBERS |         | 17 CLUBS OF 61 ADDED 1 OR MORE NEW MEMBERS | GENDER DISTRIBU  MALE  FEMALE  Women Percentage Fisca | 911 (69.92%)<br>392 (30.08%) |     |
|-----------------------------------|---------|--------------------------------------------|-------------------------------------------------------|------------------------------|-----|
| DECEASED                          | 5       | CLICK HERE FOR CUMULATIVE  MEMBERSHIP DATA | TOTAL FAMILY UNIT MEMBERS                             |                              | 235 |
| CLUB CANCELLED OTHER              | 0<br>44 |                                            | FAMILY MEMBERS PAYING HALF 1                          |                              | 122 |
| TOTAL                             | 49      |                                            |                                                       |                              |     |