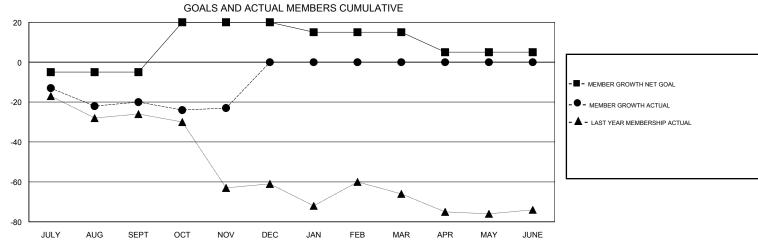

## MONTHLY MEMBERSHIP PROGRESS REPORT

District 18 N

Results as of: 11/30/2017

| DROPPED CLUBS: 0  DROPPED MEMBERS |         | 17 CLUBS OF 61 ADDED 1 OR MORE NEW MEMBERS | GENDER DISTRIBU  MALE  FEMALE  Women Percentage Fisca | 911 (69.92%)<br>392 (30.08%) |     |
|-----------------------------------|---------|--------------------------------------------|-------------------------------------------------------|------------------------------|-----|
| DECEASED                          | 5       | CLICK HERE FOR CUMULATIVE  MEMBERSHIP DATA | TOTAL FAMILY UNIT MEMBERS                             |                              | 235 |
| CLUB CANCELLED OTHER              | 0<br>44 |                                            | FAMILY MEMBERS PAYING HALF 1                          |                              | 122 |
| TOTAL                             | 49      |                                            |                                                       |                              |     |